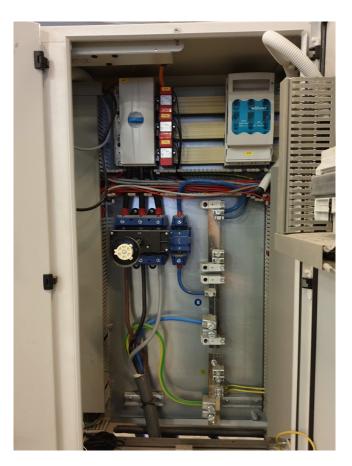

#### Used Bitzer 4J-13.2Y-40P (x3) / 4CC-6.2Y-40S / 4CES-9Y-40S

Used Bitzer cool/freezing package containing the following elements: 3x Bitzer 4J-13.2Y-40P / Bitzer 4CC-6.2Y-40S and 4CES-9Y-40S compressors with head cooling. Control panel with F-control and Danfoss Adapkool drive.