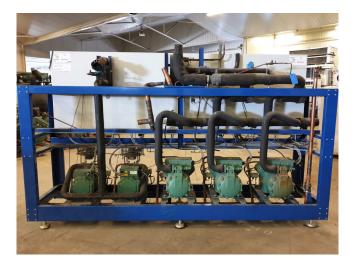

#### Used Bitzer 4J-13.2Y-40P (x3) / 4CC-6.2Y-40S / 4CES-9Y-40S

Used Bitzer cool/freezing package containing the following elements: 3x Bitzer 4J-13.2Y-40P / Bitzer 4CC-6.2Y-40S and 4CES-9Y-40S compressors with head cooling. Control panel with F-control and Danfoss Adapkool drive.