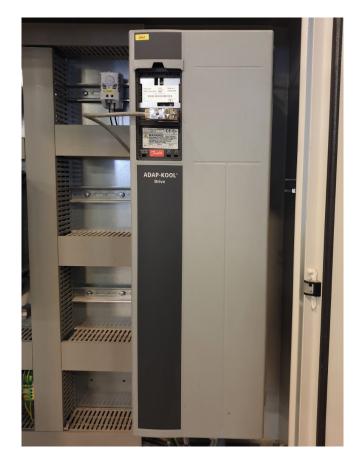

#### Used Bitzer 4J-13.2Y-40P (x3) / 4CC-6.2Y-40S / 4CES-9Y-40S

Used Bitzer cool/freezing package containing the following elements: 3x Bitzer 4J-13.2Y-40P / Bitzer 4CC-6.2Y-40S and 4CES-9Y-40S compressors with head cooling. Control panel with F-control and Danfoss Adapkool drive.