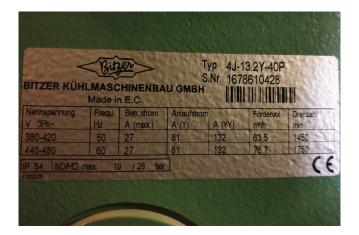

### **Specifications**

| Brand               | Bitzer              |  |  |  |  |
|---------------------|---------------------|--|--|--|--|
| Туре                | 4J-13.2Y-40P (x3) / |  |  |  |  |
|                     | 4CC-6.2Y-405 /      |  |  |  |  |
|                     | 4CES-9Y-40S         |  |  |  |  |
| Refrigerant         | Freon               |  |  |  |  |
| kW at -5ºC/+40ºC    | 171,9               |  |  |  |  |
| kW at -10ºC/+40ºC   | 141,5               |  |  |  |  |
| kW at -20ºC/+40ºC   | 92,3                |  |  |  |  |
| kW at -30ºC/+40ºC   | 56,1                |  |  |  |  |
| kW at -40ºC/+40ºC   | 31,7                |  |  |  |  |
| kW at -45ºC/+40ºC   | 20,6                |  |  |  |  |
| Capacity Control    | 1                   |  |  |  |  |
| On steel base frame | 1                   |  |  |  |  |
| Control panel       | 1                   |  |  |  |  |
| Remarks             | y.o.b. 2010         |  |  |  |  |
| Package / Rack      | 1                   |  |  |  |  |
| Sizes               | 3250x870x1900 mm    |  |  |  |  |
| Stock               | 1                   |  |  |  |  |

#### Used Bitzer 4J-13.2Y-40P (x3) / 4CC-6.2Y-40S / 4CES-9Y-40S

Used Bitzer cool/freezing package containing the following elements: 3x Bitzer 4J-13.2Y-40P / Bitzer 4CC-6.2Y-40S and 4CES-9Y-40S compressors with head cooling. Control panel with F-control and Danfoss Adapkool drive.