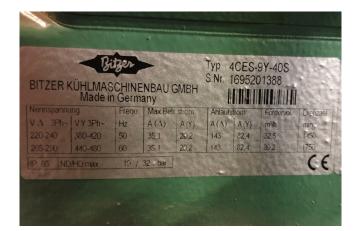

### **Specifications**

| Brand               | Bitzer              |  |  |  |  |
|---------------------|---------------------|--|--|--|--|
| Туре                | 4J-13.2Y-40P (x3) / |  |  |  |  |
|                     | 4CC-6.2Y-405 /      |  |  |  |  |
|                     | 4CES-9Y-40S         |  |  |  |  |
| Refrigerant         | Freon               |  |  |  |  |
| kW at -5ºC/+40ºC    | 171,9               |  |  |  |  |
| kW at -10ºC/+40ºC   | 141,5               |  |  |  |  |
| kW at -20ºC/+40ºC   | 92,3                |  |  |  |  |
| kW at -30ºC/+40ºC   | 56,1                |  |  |  |  |
| kW at -40ºC/+40ºC   | 31,7                |  |  |  |  |
| kW at -45ºC/+40ºC   | 20,6                |  |  |  |  |
| Capacity Control    | 1                   |  |  |  |  |
| On steel base frame | 1                   |  |  |  |  |
| Control panel       | 1                   |  |  |  |  |
| Remarks             | y.o.b. 2010         |  |  |  |  |
| Package / Rack      | 1                   |  |  |  |  |
| Sizes               | 3250x870x1900 mm    |  |  |  |  |
| Stock               | 1                   |  |  |  |  |

#### Used Bitzer 4J-13.2Y-40P (x3) / 4CC-6.2Y-40S / 4CES-9Y-40S

Used Bitzer cool/freezing package containing the following elements: 3x Bitzer 4J-13.2Y-40P / Bitzer 4CC-6.2Y-40S and 4CES-9Y-40S compressors with head cooling. Control panel with F-control and Danfoss Adapkool drive.