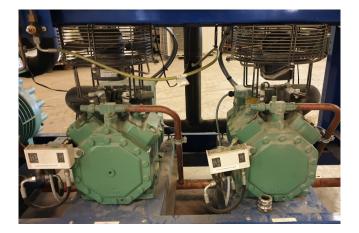

#### Used Bitzer 4J-13.2Y-40P (x3) / 4CC-6.2Y-40S / 4CES-9Y-40S

Used Bitzer cool/freezing package containing the following elements: 3x Bitzer 4J-13.2Y-40P / Bitzer 4CC-6.2Y-40S and 4CES-9Y-40S compressors with head cooling. Control panel with F-control and Danfoss Adapkool drive.

### **Specifications**

| Brand               | Bitzer              |  |  |  |  |
|---------------------|---------------------|--|--|--|--|
| Туре                | 4J-13.2Y-40P (x3) / |  |  |  |  |
|                     | 4CC-6.2Y-405 /      |  |  |  |  |
|                     | 4CES-9Y-40S         |  |  |  |  |
| Refrigerant         | Freon               |  |  |  |  |
| kW at -5ºC/+40ºC    | 171,9               |  |  |  |  |
| kW at -10ºC/+40ºC   | 141,5               |  |  |  |  |
| kW at -20ºC/+40ºC   | 92,3                |  |  |  |  |
| kW at -30ºC/+40ºC   | 56,1                |  |  |  |  |
| kW at -40ºC/+40ºC   | 31,7                |  |  |  |  |
| kW at -45ºC/+40ºC   | 20,6                |  |  |  |  |
| Capacity Control    | 1                   |  |  |  |  |
| On steel base frame | 1                   |  |  |  |  |
| Control panel       | 1                   |  |  |  |  |
| Remarks             | y.o.b. 2010         |  |  |  |  |
| Package / Rack      | 1                   |  |  |  |  |
| Sizes               | 3250x870x1900 mm    |  |  |  |  |
| Stock               | 1                   |  |  |  |  |