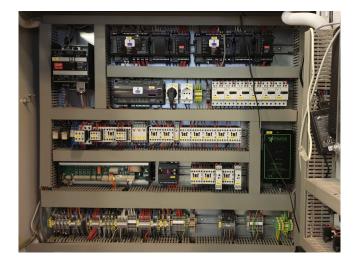

#### Used Bitzer 4J-13.2Y-40P (x3) / 4CC-6.2Y-40S / 4CES-9Y-40S

Used Bitzer cool/freezing package containing the following elements: 3x Bitzer 4J-13.2Y-40P / Bitzer 4CC-6.2Y-40S and 4CES-9Y-40S compressors with head cooling. Control panel with F-control and Danfoss Adapkool drive.