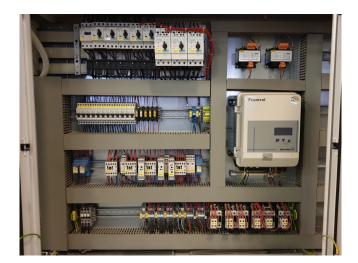

#### Used Bitzer 4J-13.2Y-40P (x3) / 4CC-6.2Y-40S / 4CES-9Y-40S

Used Bitzer cool/freezing package containing the following elements: 3x Bitzer 4J-13.2Y-40P / Bitzer 4CC-6.2Y-40S and 4CES-9Y-40S compressors with head cooling. Control panel with F-control and Danfoss Adapkool drive.