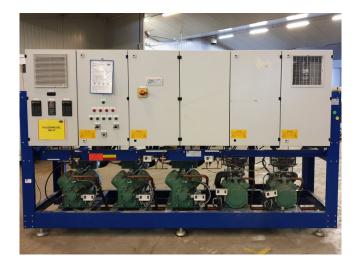

#### Used Bitzer 4J-13.2Y-40P (x3) / 4CC-6.2Y-40S / 4CES-9Y-40S

Used Bitzer cool/freezing package containing the following elements: 3x Bitzer 4J-13.2Y-40P / Bitzer 4CC-6.2Y-40S and 4CES-9Y-40S compressors with head cooling. Control panel with F-control and Danfoss Adapkool drive.