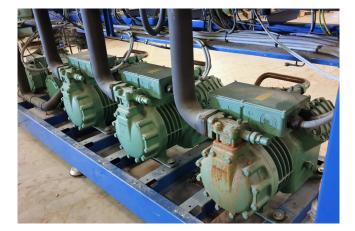

#### Used Bitzer 4J-13.2Y-40P (x3) / 4CC-6.2Y-40S / 4CES-9Y-40S

Used Bitzer cool/freezing package containing the following elements: 3x Bitzer 4J-13.2Y-40P / Bitzer 4CC-6.2Y-40S and 4CES-9Y-40S compressors with head cooling. Control panel with F-control and Danfoss Adapkool drive.