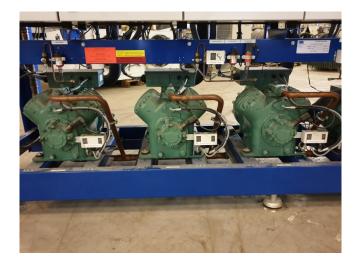

#### Used Bitzer 4J-13.2Y-40P (x3) / 4CC-6.2Y-40S / 4CES-9Y-40S

Used Bitzer cool/freezing package containing the following elements: 3x Bitzer 4J-13.2Y-40P / Bitzer 4CC-6.2Y-40S and 4CES-9Y-40S compressors with head cooling. Control panel with F-control and Danfoss Adapkool drive.

### **Specifications**

| Brand               | Bitzer              |  |  |  |  |
|---------------------|---------------------|--|--|--|--|
| Туре                | 4J-13.2Y-40P (x3) / |  |  |  |  |
|                     | 4CC-6.2Y-405 /      |  |  |  |  |
|                     | 4CES-9Y-40S         |  |  |  |  |
| Refrigerant         | Freon               |  |  |  |  |
| kW at -5ºC/+40ºC    | 171,9               |  |  |  |  |
| kW at -10ºC/+40ºC   | 141,5               |  |  |  |  |
| kW at -20ºC/+40ºC   | 92,3                |  |  |  |  |
| kW at -30ºC/+40ºC   | 56,1                |  |  |  |  |
| kW at -40ºC/+40ºC   | 31,7                |  |  |  |  |
| kW at -45ºC/+40ºC   | 20,6                |  |  |  |  |
| Capacity Control    | 1                   |  |  |  |  |
| On steel base frame | 1                   |  |  |  |  |
| Control panel       | 1                   |  |  |  |  |
| Remarks             | y.o.b. 2010         |  |  |  |  |
| Package / Rack      | 1                   |  |  |  |  |
| Sizes               | 3250x870x1900 mm    |  |  |  |  |
| Stock               | 1                   |  |  |  |  |