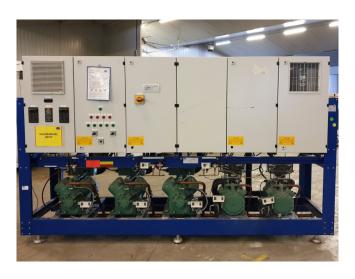

#### Used Bitzer 4J-13.2Y-40P (x3) / 4CC-6.2Y-40S / 4CES-9Y-40S

Used Bitzer cool/freezing package containing the following elements: 3x Bitzer 4J-13.2Y-40P / Bitzer 4CC-6.2Y-40S and 4CES-9Y-40S compressors with head cooling. Control panel with F-control and Danfoss Adapkool drive.